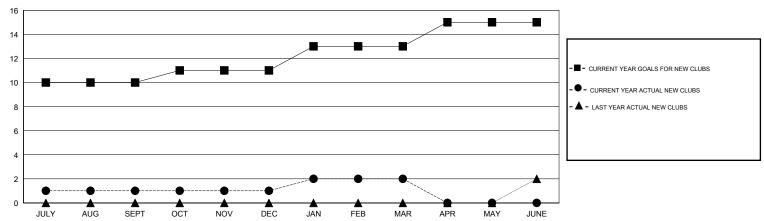

## LOCATION INDIA

 $\mathsf{GMT}\;\mathsf{CA}\;6$ 

|               |                  | Clubs             |                  |                  | Members               |                    |                                     |                    |                  |  |
|---------------|------------------|-------------------|------------------|------------------|-----------------------|--------------------|-------------------------------------|--------------------|------------------|--|
|               | RESU             | LTS FOR 2015-2016 |                  |                  | RESULTS FOR 2015-2016 |                    |                                     |                    |                  |  |
| QUARTER       | NEW CLUB<br>GOAL | NEW CLUBS         | DROPPED<br>CLUBS | NET<br>GAIN/LOSS | QUARTER               | NEW MEMBER<br>GOAL | CHARTER AND<br>NEW MEMBERS<br>ADDED | DROPPED<br>MEMBERS | NET<br>GAIN/LOSS |  |
| JULY/AUG/SEPT | 10               | 1                 | 0                | 1                | JULY/AUG/SEPT         | 480                | 152                                 | 117                | 35               |  |
| OCT/NOV/DEC   | 1                | 0                 | 4                | -4               | OCT/NOV/DEC           | 35                 | 25                                  | 129                | -104             |  |
| JAN/FEB/MAR   | 2                | 1                 | 1                | 0                | JAN/FEB/MAR           | 190                | 194                                 | 65                 | 129              |  |
| APR/MAY/JUNE  | 2                | 0                 | 0                | 0                | APR/MAY/JUNE          | 90                 | 0                                   | 0                  | 0                |  |