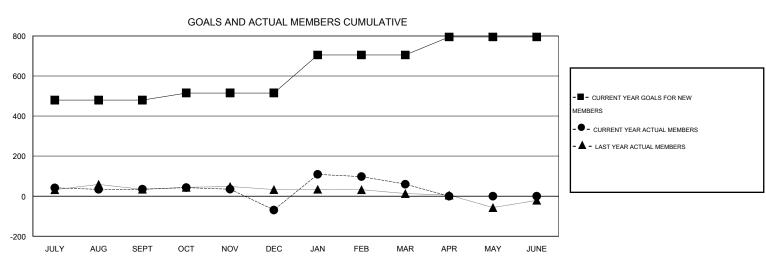

## LOCATION INDIA

 $\mathsf{GMT}\;\mathsf{CA}\;6$ 

|               |                  | Clubs             |                  |                  | Members               |                    |                                     |                    |                  |  |
|---------------|------------------|-------------------|------------------|------------------|-----------------------|--------------------|-------------------------------------|--------------------|------------------|--|
|               | RESU             | LTS FOR 2015-2016 |                  |                  | RESULTS FOR 2015-2016 |                    |                                     |                    |                  |  |
| QUARTER       | NEW CLUB<br>GOAL | NEW CLUBS         | DROPPED<br>CLUBS | NET<br>GAIN/LOSS | QUARTER               | NEW MEMBER<br>GOAL | CHARTER AND<br>NEW MEMBERS<br>ADDED | DROPPED<br>MEMBERS | NET<br>GAIN/LOSS |  |
| JULY/AUG/SEPT | 10               | 1                 | 0                | 1                | JULY/AUG/SEPT         | 480                | 152                                 | 117                | 35               |  |
| OCT/NOV/DEC   | 1                | 0                 | 4                | -4               | OCT/NOV/DEC           | 35                 | 25                                  | 129                | -104             |  |
| JAN/FEB/MAR   | 2                | 1                 | 1                | 0                | JAN/FEB/MAR           | 190                | 194                                 | 65                 | 129              |  |
| APR/MAY/JUNE  | 2                | 0                 | 0                | 0                | APR/MAY/JUNE          | 90                 | 0                                   | 0                  | 0                |  |